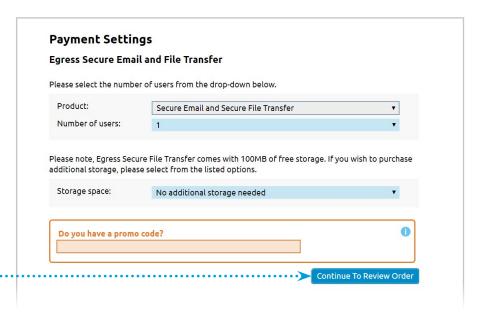

## Option 1: To purchase 1 - 9 users

- 1. Select the number of users you require and add any additional storage (you get 100MB storage free with your Egress subscriptions).
- 2. You can also enter a promotion code if appropriate.

- Next select the button Continue to Review Order.
- If you have purchased more than 1 user, you will need to enter your company details and then select Continue To Payment Selection.
- 5. Enter your payment details (you can purchase using Visa, Mastercard or PayPal).