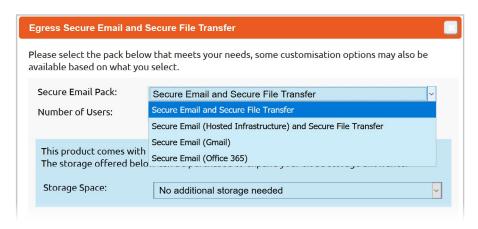

# Option 2: To purchase a 10 or 25 user Business Pack

1. Select the **Buy** button alongside the product line you require.

 Please note, when purchasing Egress Protect, the standard option is Secure Email and Secure File Transfer from the drop down menu.

If you require a gateway or integration with Office 365 or gmail, please contact us.

The next step is to select if you require a 10 or 25 user pack.

You can also add additional storage if required (you get 10GB of free storage).