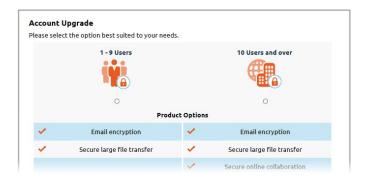

# How to buy Egress subscription licenses online

Visit https://switch.egress.com and either create a free Egress Account or log into your existing account.



To purchase Egress license subscriptions, select **Purchase Egress** in the administration panel within your account.



3. Select whether you would like to purchase 1-9 users or 10+ users.



## Option 1: To purchase 1 - 9 users

- 1. Select the number of users you require and add any additional storage (you get 100MB storage free with your Egress subscriptions).
- 2. You can also enter a promotion code if appropriate.

- Next select the button Continue to Review Order.
- If you have purchased more than 1 user, you will need to enter your company details and then select Continue To Payment Selection.
- 5. Enter your payment details (you can purchase using Visa, Mastercard or PayPal).





# Option 2: To purchase a 10 or 25 user Business Pack

1. Select the **Buy** button alongside the product line you require.



 Please note, when purchasing Egress Protect, the standard option is Secure Email and Secure File Transfer from the drop down menu.

If you require a gateway or inte