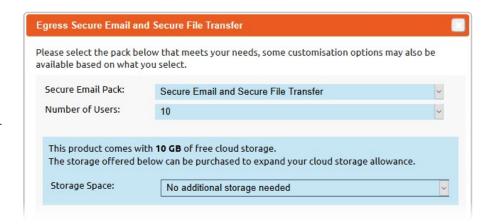

If you require a gateway or integration with Office 365 or gmail, please contact us.

The next step is to select if you require a 10 or 25 user pack.

You can also add additional storage if required (you get 10GB of free storage).