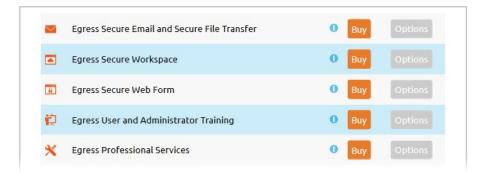

# Option 2: To purchase a 10 or 25 user Business Pack

1. Select the **Buy** button alongside the product line you require.

 Please note, when purchasing Egress Protect, the standard option is Secure Email and Secure File Transfer from the drop down menu.