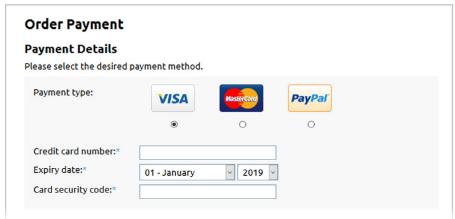

- Next select the button Continue to Review Order.
- If you have purchased more than 1 user, you will need to enter your company details and then select Continue To Payment Selection.
- 5. Enter your payment details (you can purchase using Visa, Mastercard or PayPal).

- 4. Fill in your company details and VAT ID if appropriate.
- 5. You can then review your order details. If you are happy then select Continue To Payment Selection.

6. Finally, you must enter your payment details (you can purchase using Visa, Mastercard or PayPal).